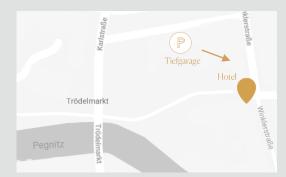

# PARKEN IM AUGUSTINERHOF

### Anreise mit dem Auto

Wir empfehlen direkt in der öffentlichen Tiefgarage unter dem Hotel zu parken (nach Verfügbarkeit). Unsere Hotelgäste parken dort zu vergünstigten Konditionen, mitten im Zentrum Nürnbergs. Sehr gerne helfen wir Ihnen beim Gepäck, geben Sie uns einfach vorab Bescheid. In unserem Parkhaus sind E-Ladestationen verfügbar, ebenfalls nach Verfügbarkeit.

Da der Empfang in der Tiefgarage sehr schlecht ist, empfehlen wir die Ladeverbund+ App vorab herunterzuladen.

Apple Store

Play Store

**Die Adresse für die Anfahrt mit dem Auto lautet** Augustinerstraße 17,90403 Nürnberg

## Der Weg von der Tiefgarage ins Karl August

Von der Tiefgarage aus sind es nur wenige Schritte, über unsere wunderschöne Gasse direkt zur Rezeption. Diese befindet sich gegenüber vom Retterspitz Store.